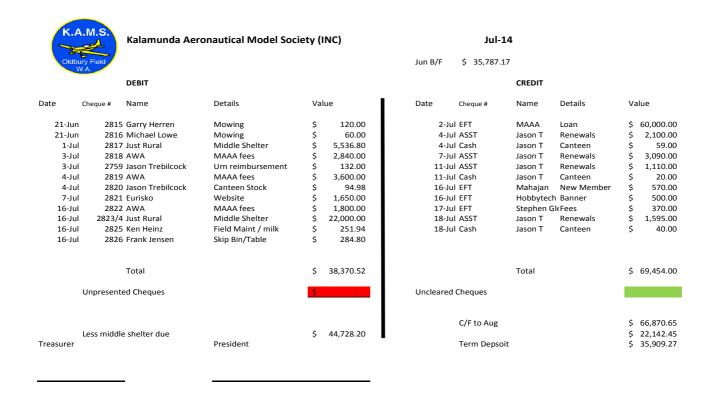

#### Treasurer's Report August 2014

Extracted from the full report presented to the August Committee and General meetings for the July 2014 accounts.

Treasurers Report Accepted - Moved: Gary Herren

Seconded: Ken Heinz Carried Unanimously